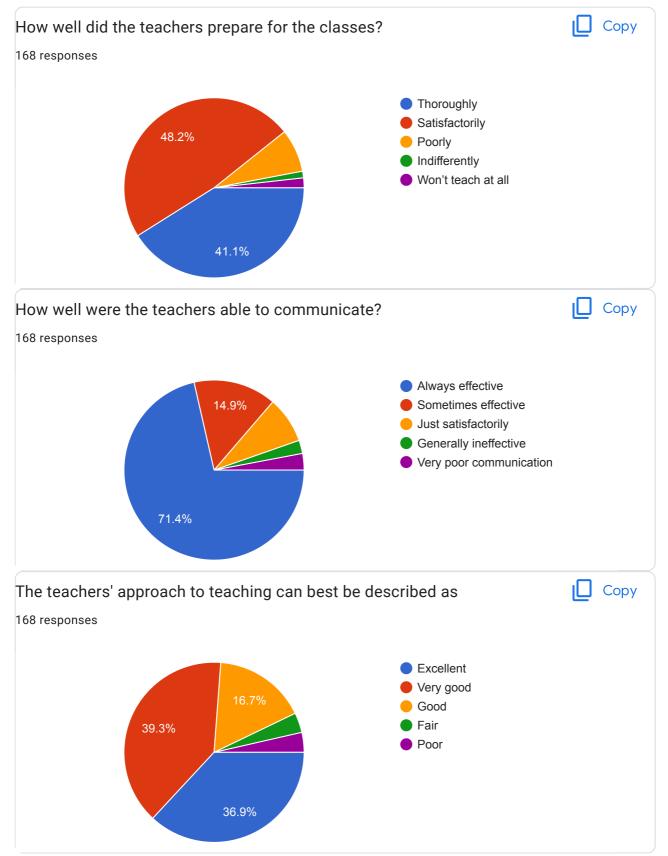

# Student Satisfaction Survey 2020-21

168 responses

**Publish analytics** 

| Full Name      |        |  |  |
|----------------|--------|--|--|
| Manash Mapd    | ar     |  |  |
| Urimila Paul   |        |  |  |
| Debika Duari   |        |  |  |
| Radhamadhab    | Roy    |  |  |
| Biswajit Ruida | S      |  |  |
| Yasmin khatur  | 1      |  |  |
| Naimishya Lah  | na     |  |  |
| Aditi Jha      |        |  |  |
| Shrabani Rani  | Sarkar |  |  |
| Rick das       |        |  |  |
| Raja das       |        |  |  |
| Somnath Ghos   | sh     |  |  |
| Priyanka santr | а      |  |  |
| Manju Hazra    |        |  |  |
| Mondal         |        |  |  |
| Ibrahim Mallic | k      |  |  |
| Mujibar Monda  | al     |  |  |
| Nilmadhab Gh   | oshal  |  |  |
| Sneha Dasgup   | ta     |  |  |
| Pritam majhi   |        |  |  |
| Kartick pakre  |        |  |  |
| Aindreela Bası | u Roy  |  |  |