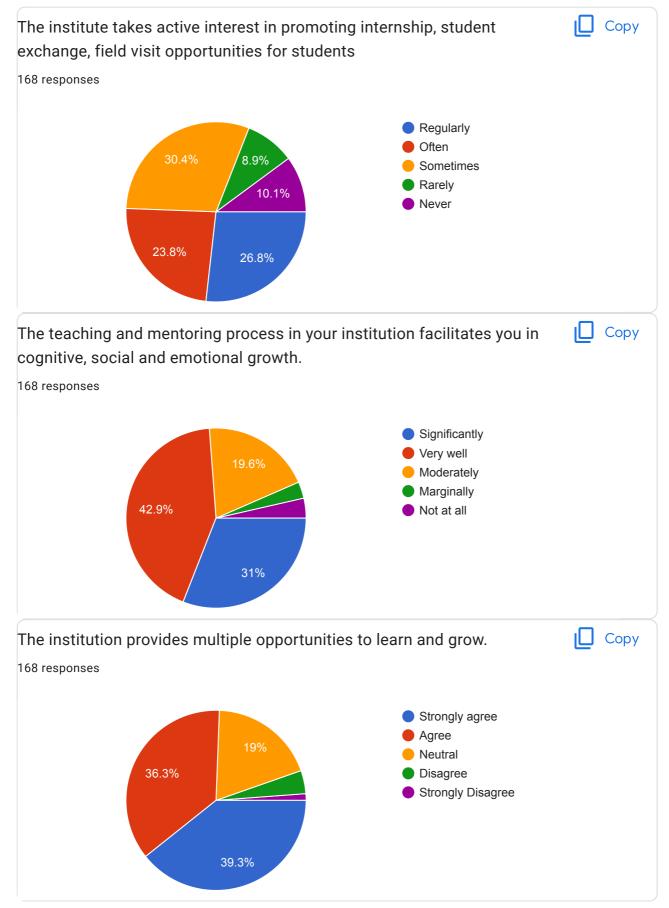

# Student Satisfaction Survey 2020-21

168 responses

**Publish analytics** 

| Full Name      |        |  |  |
|----------------|--------|--|--|
| Manash Mapd    | ar     |  |  |
| Urimila Paul   |        |  |  |
| Debika Duari   |        |  |  |
| Radhamadhab    | Roy    |  |  |
| Biswajit Ruida | S      |  |  |
| Yasmin khatur  | 1      |  |  |
| Naimishya Lah  | na     |  |  |
| Aditi Jha      |        |  |  |
| Shrabani Rani  | Sarkar |  |  |
| Rick das       |        |  |  |
| Raja das       |        |  |  |
| Somnath Ghos   | sh     |  |  |
| Priyanka santr | а      |  |  |
| Manju Hazra    |        |  |  |
| Mondal         |        |  |  |
| Ibrahim Mallic | k      |  |  |
| Mujibar Monda  | al     |  |  |
| Nilmadhab Gh   | oshal  |  |  |
| Sneha Dasgup   | ta     |  |  |
| Pritam majhi   |        |  |  |
| Kartick pakre  |        |  |  |
| Aindreela Bası | u Roy  |  |  |