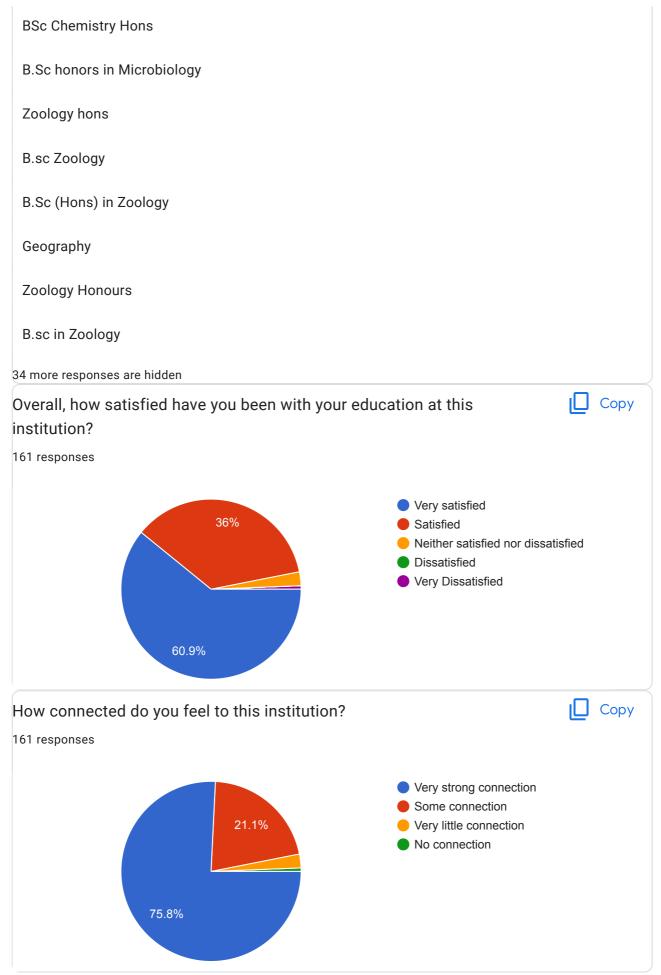

B.Sc. Microbiology Hons

**B.A HONS IN GEOGRAPHY** 

B.Sc. in Microbiology

B. Sc. Botany (Hons.)

B.Sc. (HONOURS) in Microbiology

B.A. (English Honours)

Arts

B.A (Hons)