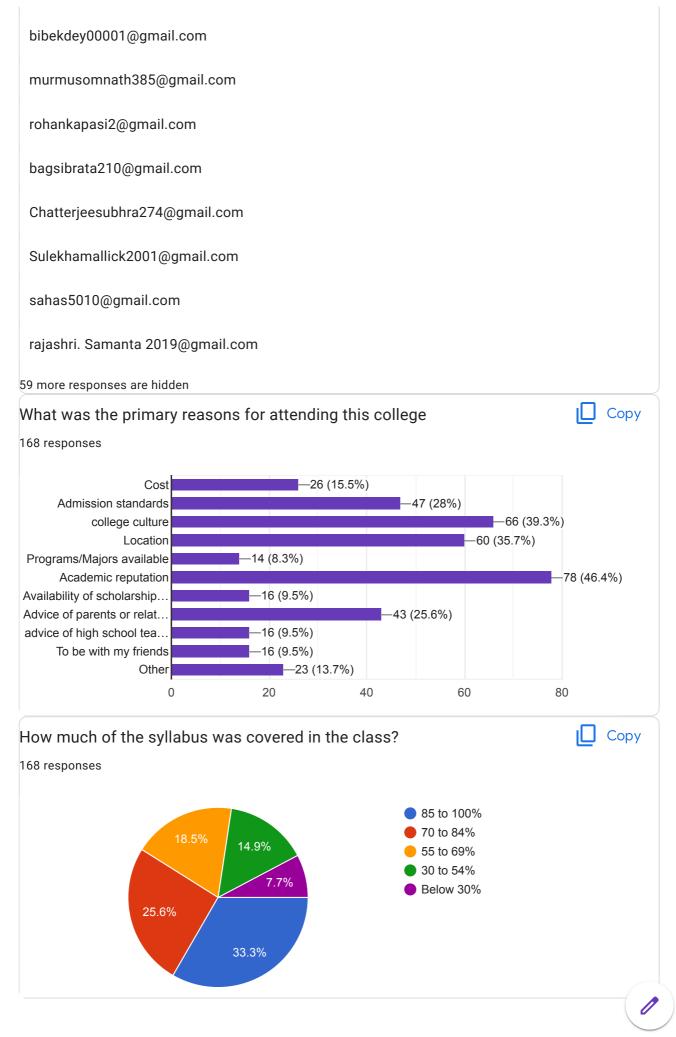

# Student Satisfaction Survey 2020-21

168 responses

**Publish analytics** 

| Full Name      |        |  |  |
|----------------|--------|--|--|
| Manash Mapd    | ar     |  |  |
| Urimila Paul   |        |  |  |
| Debika Duari   |        |  |  |
| Radhamadhab    | Roy    |  |  |
| Biswajit Ruida | S      |  |  |
| Yasmin khatur  | 1      |  |  |
| Naimishya Lah  | na     |  |  |
| Aditi Jha      |        |  |  |
| Shrabani Rani  | Sarkar |  |  |
| Rick das       |        |  |  |
| Raja das       |        |  |  |
| Somnath Ghos   | sh     |  |  |
| Priyanka santr | а      |  |  |
| Manju Hazra    |        |  |  |
| Mondal         |        |  |  |
| Ibrahim Mallic | k      |  |  |
| Mujibar Monda  | al     |  |  |
| Nilmadhab Gh   | oshal  |  |  |
| Sneha Dasgup   | ta     |  |  |
| Pritam majhi   |        |  |  |
| Kartick pakre  |        |  |  |
| Aindreela Bası | u Roy  |  |  |