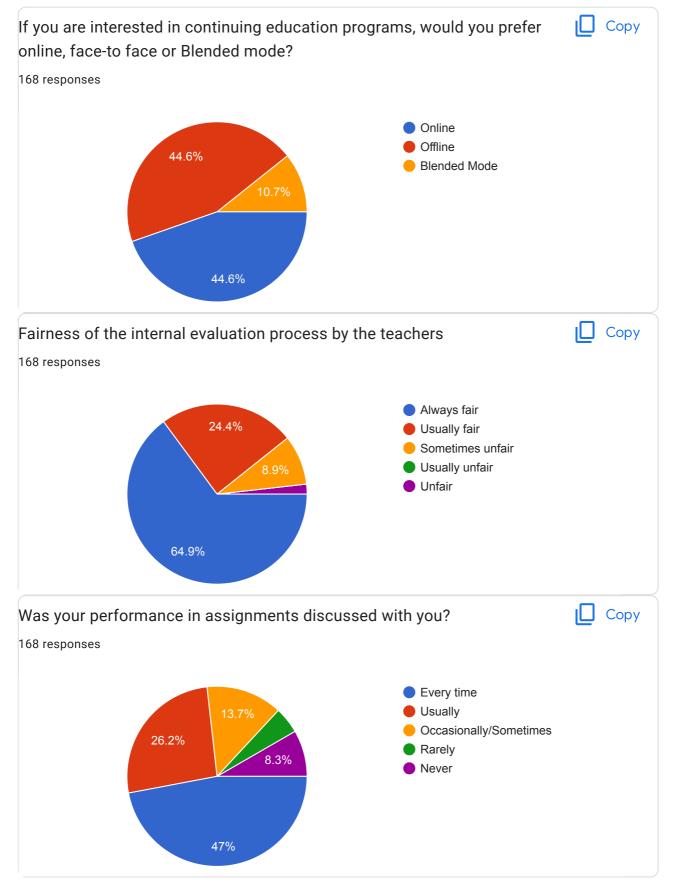

# Student Satisfaction Survey 2020-21

168 responses

**Publish analytics** 

| Full Name      |        |  |  |
|----------------|--------|--|--|
| Manash Mapd    | ar     |  |  |
| Urimila Paul   |        |  |  |
| Debika Duari   |        |  |  |
| Radhamadhab    | Roy    |  |  |
| Biswajit Ruida | S      |  |  |
| Yasmin khatur  | 1      |  |  |
| Naimishya Lah  | na     |  |  |
| Aditi Jha      |        |  |  |
| Shrabani Rani  | Sarkar |  |  |
| Rick das       |        |  |  |
| Raja das       |        |  |  |
| Somnath Ghos   | sh     |  |  |
| Priyanka santr | а      |  |  |
| Manju Hazra    |        |  |  |
| Mondal         |        |  |  |
| Ibrahim Mallic | k      |  |  |
| Mujibar Monda  | al     |  |  |
| Nilmadhab Gh   | oshal  |  |  |
| Sneha Dasgup   | ta     |  |  |
| Pritam majhi   |        |  |  |
| Kartick pakre  |        |  |  |
| Aindreela Bası | u Roy  |  |  |